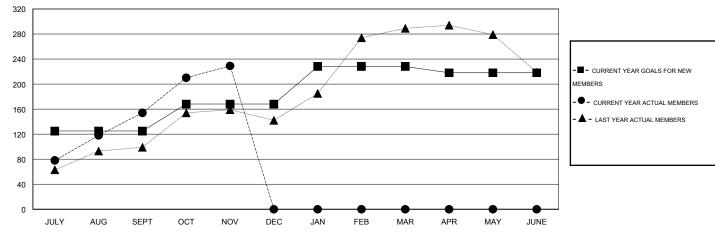

#### GOALS AND ACTUAL MEMBERS CUMULATIVE

| DROPPED CLUBS: 0 |    |
|------------------|----|
| DROPPED MEMBERS  |    |
| DECEASED         | 5  |
| CLUB CANCELLED   | 0  |
| OTHER            | 69 |
| TOTAL            | 74 |